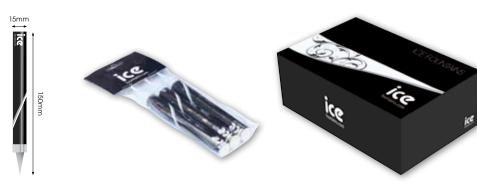

rkles when lit
- The non-toxic and virtually smoke free composition lights immediately and creates a brilliant stream of glittering light, sure to impress and set the scene

# Benefits

- Instantly increases champagne sales
- Exclusive atmosphere within your venue
- Safe and easy to use
- Complies with all pyrotechnic legislation

# **Health & Safety**

- Fountain Category 1 (art: 757)
- Flame clearance of at least 10 cm (approx.)
- Conforms to European Standards (EN 14035-15)
- Approved for use on both food and drink by the Food Standards Agency
- Safe for indoor use
- Low odour and low smoke content

# **CONTACT**



T. +44 (0)20 7298 5572 M. +44 (0)7912 360 063 www.icefountains.com sales@icefountains.com

# PRODUCT INFORMATION

ICE FOUNTAINS — PREMIUM













# PACKAGING OVERVIEW