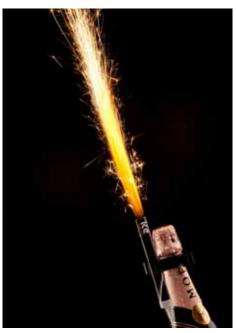

### **Description**

- Guaranteed to make a lasting impression, our ice fountains are a specially constructed and safe form of indoor fountain, which generate a stunning jet of sparkles when lit
- The non-toxic and virtually smoke free composition lights immediately and creates a brilliant stream of glittering light, sure to impress and set the scene

# **Health & Safety**

- Fountain Category 1 (art: 757)
- Flame clearance of at least 10 cm (approx.)
- Conforms to European Standards (EN 14035-15)
- Approved for use on both food and drink by the Food Standards Agency
- Safe for indoor use
- Low odour and low smoke content