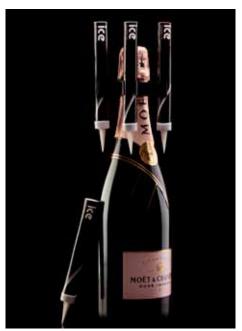

generate a stunning jet of sparkles when lit
- The non-toxic and virtually smoke free composition lights immediately and creates a brilliant stream of glittering light, sure to impress and set the scene

# Benefits

- Instantly increases champagne sales
- Exclusive atmosphere within your venue
- Safe and easy to use
- Complies with all pyrotechnic legislation

# **Health & Safety**

- Fountain Category 1 (art: 757)
- Flame clearance of at least 10 cm (approx.)
- Conforms to European Standards (EN 14035-15)
- Approved for use on both food and drink by the Food Standards Agency
- Safe for indoor use
- Low odour and low smoke content

# **CONTACT**



T. +44 (0)20 7298 5572 M. +44 (0)7912 360 063 www.icefountains.com sales@icefountains.com

# PRODUCT INFORMATION

ICE FOUNTAINS — PREMIUM













# PACKAGING OVERVIEW